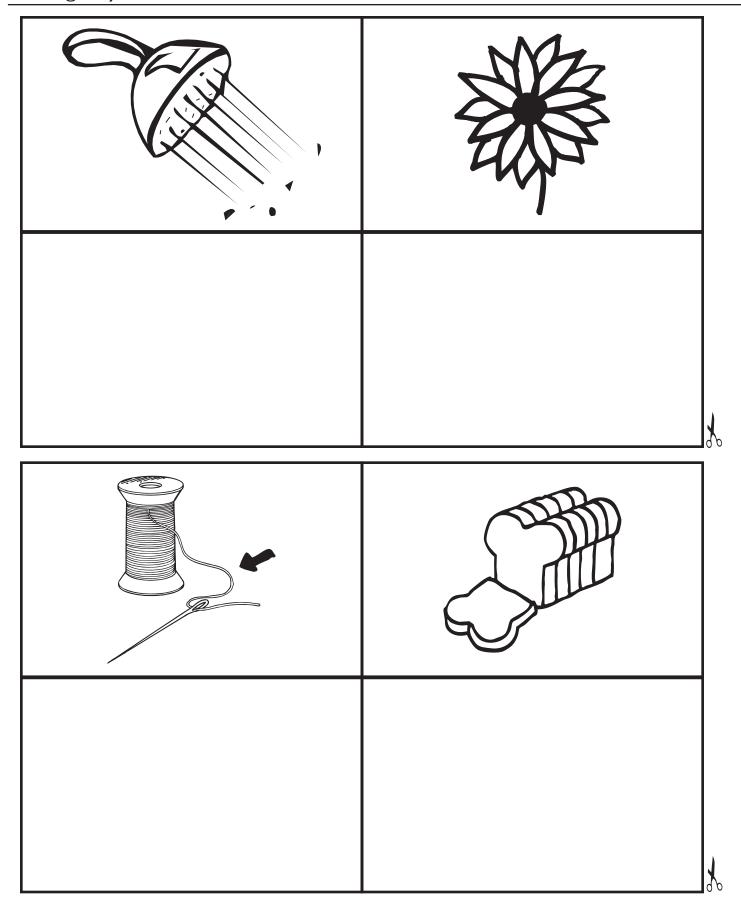

#### **Extensions and Adaptations**

Write two more words using each rime combined with different onsets.

P.005.AMIa

Change My Word

Change My Word

P.005.AMIb

Change My Word

| <b>ch</b>       | <b>Ir</b> onset | <b>ain</b> | sh       |
|-----------------|-----------------|------------|----------|
| SI              | eep             | sh         | <b>f</b> |
| <b>OWE</b> r    | thr             | br         | ead      |
| <b>ch</b> onset | St              | ick        | sh       |