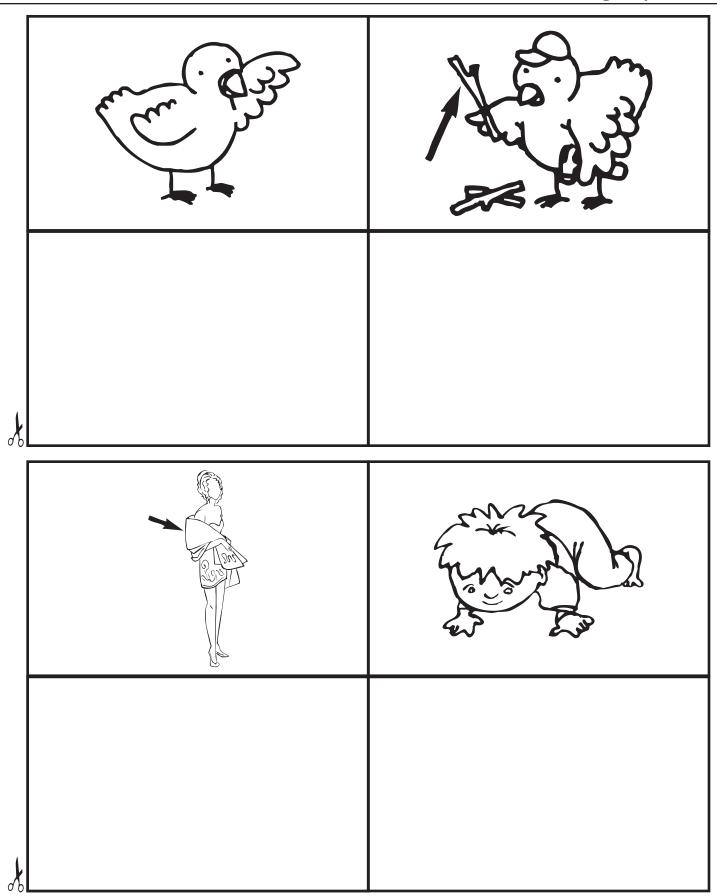

| <b>C</b> ľ       | awl        | ch               | St         |
|------------------|------------|------------------|------------|
| air              | Cl         | <b>C</b> r onset | <b>OWN</b> |
| <b>thr</b> onset | <b>I</b> r | <b>ee</b>        | ch         |
| dr               | <b>ess</b> | <b>fr</b> onset  | SM         |