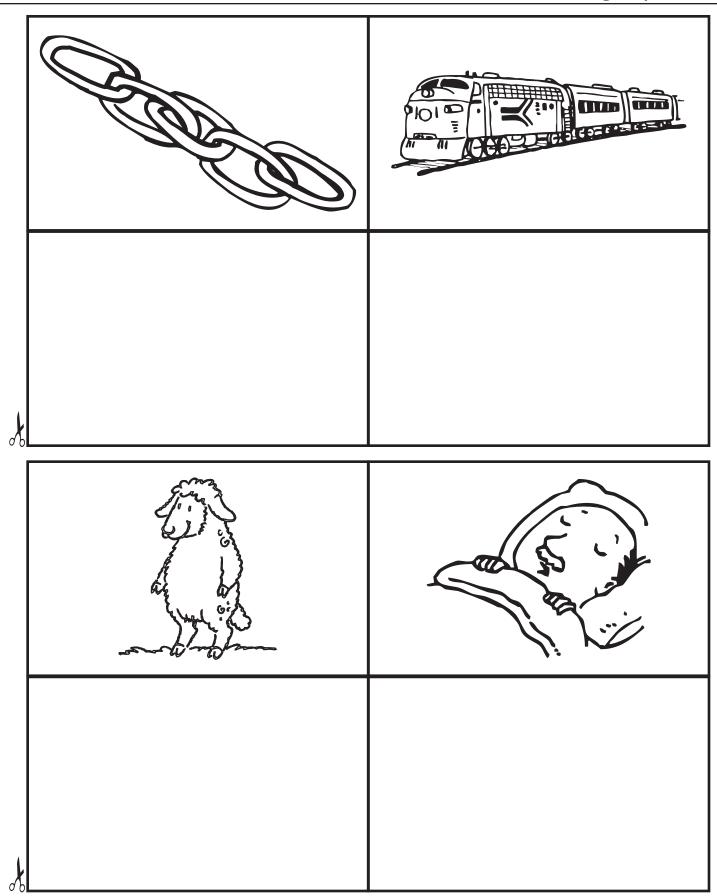

#### **Extensions and Adaptations**

Write two more words using each rime combined with different onsets.

P.005.AMIa

Change My Word

Change My Word

P.005.AMIb

Change My Word

| <b>ch</b>       | <b>Ir</b> onset | <b>ain</b> | sh       |
|-----------------|-----------------|------------|----------|
| SI              | eep             | sh         | <b>f</b> |
| <b>OWE</b> r    | thr             | br         | ead      |
| <b>ch</b> onset | St              | ick        | sh       |