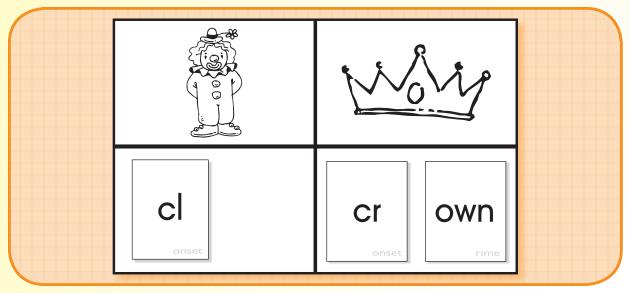

#### Students combine consonant blend and digraph onsets with rimes to make words.

- 1. Stack the target rhyming picture work boards face down on a flat surface. Separate target onset and rime cards and spread face up on a flat surface.
- 2. Working in pairs, student one selects a picture work board, names the picture on the left side, and chooses and places the onset and rime cards to make the word under the picture.
- 3. Student two names the picture on the right side of the card, slides the rime under the picture, and chooses the onset to make the new word.
- 4. Places the onset with the rime and says the new word.
- 5. Both students list the words on paper.
- 6. Reverse roles and continue to make words.
- 7. Peer evaluation

| <b>C</b> ľ       | awl        | ch               | St         |
|------------------|------------|------------------|------------|
| air              | Cl         | <b>C</b> r onset | <b>OWN</b> |
| <b>thr</b> onset | <b>I</b> r | <b>ee</b>        | ch         |
| dr               | <b>ess</b> | <b>fr</b> onset  | SM         |