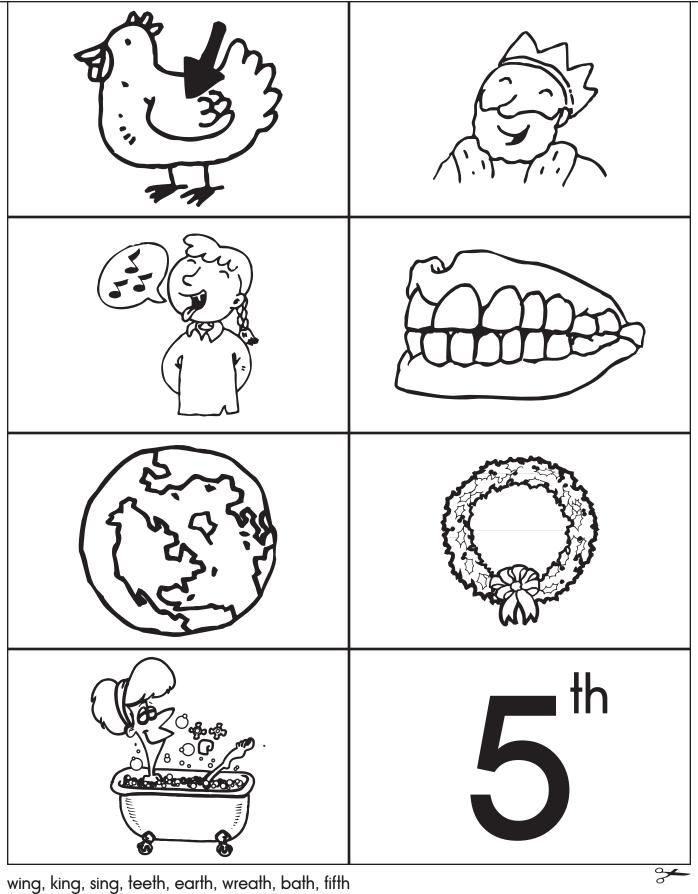

#### Materials

- Bingo cards (Activity Master P.004.AM1a P.004.AM1d) Each card has different arrangement of digraphs.
- Final consonant digraph picture cards (Activity Master P.004.AM2a P.004.AM2c)
- Counters

#### Students identify final consonant digraphs by playing a bingo-type game.

- 1. Place the picture cards face down in a stack. Provide a bingo card and counters for each student.
- 2. Taking turns, students select the top card, name the picture, and identify the final consonant digraph.
- 3. Look for the same consonant digraph on the bingo card. If there is a match, place a counter on that digraph. Return card to the bottom of the stack.
- 4. The game is finished when one card is covered with counters and a student says "Digraph Bingo!"
- 5. Peer evaluation