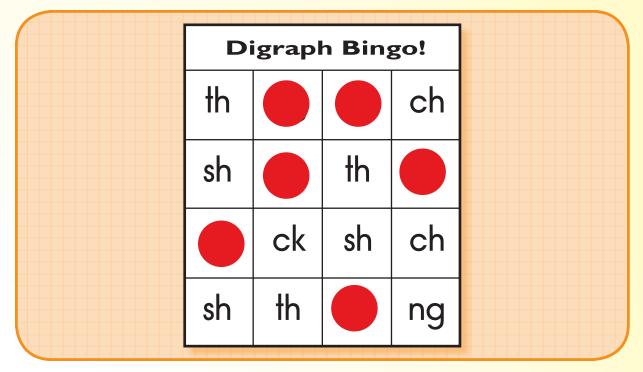

#### Letter-Sound Correspondence

Digraph Bingo!

#### Materials

- Bingo cards (Activity Master P.004.AM1a P.004.AM1d) Each card has different arrangement of digraphs.
- Final consonant digraph picture cards (Activity Master P.004.AM2a P.004.AM2c)
- Counters

# Extensions and Adaptations

- Sort pictures according to final consonant digraphs.
- Use other picture and bingo cards with different letter-sound correspondences (Activity Master P.004.AM3).

| Digraph Bingo! |    |    |    |
|----------------|----|----|----|
| sh             | ch | ck | ng |
| th             | ck | sh | ch |
| ng             | th | ch | ck |
| sh             | ck | ng | ₽  |