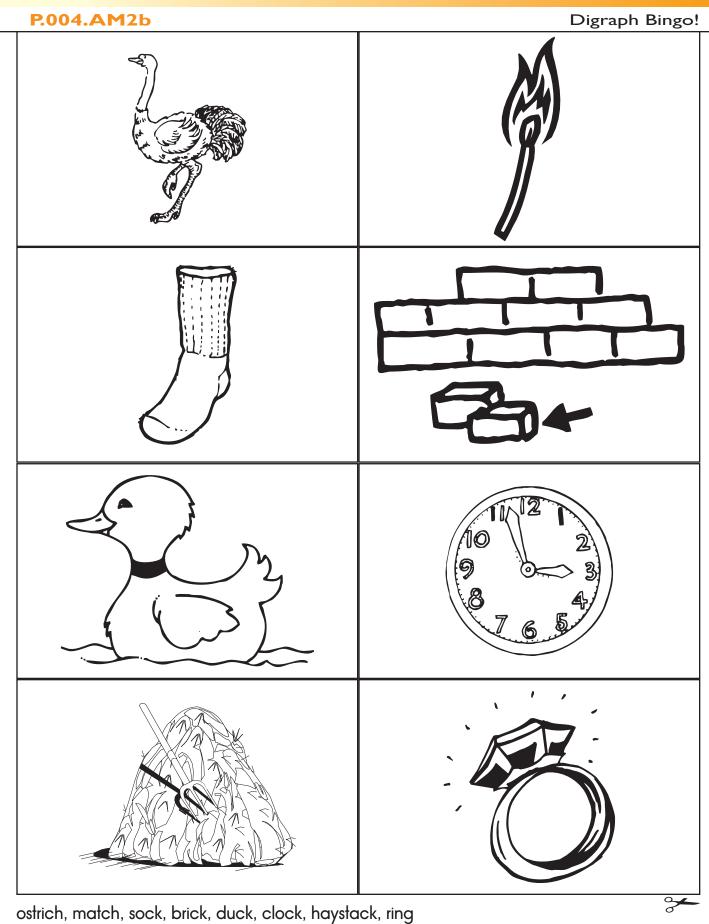

#### Materials

- Bingo cards (Activity Master P.004.AM1a P.004.AM1d) Each card has different arrangement of digraphs.
- Final consonant digraph picture cards (Activity Master P.004.AM2a P.004.AM2c)
- Counters

#### Students identify final consonant digraphs by playing a bingo-type game.

- 1. Place the picture cards face down in a stack. Provide a bingo card and counters for each student.
- 2. Taking turns, students select the top card, name the picture, and identify the final consonant digraph.
- 3. Look for the same consonant digraph on the bingo card. If there is a match, place a counter on that digraph. Return card to the bottom of the stack.
- 4. The game is finished when one card is covered with counters and a student says "Digraph Bingo!"
- 5. Peer evaluation