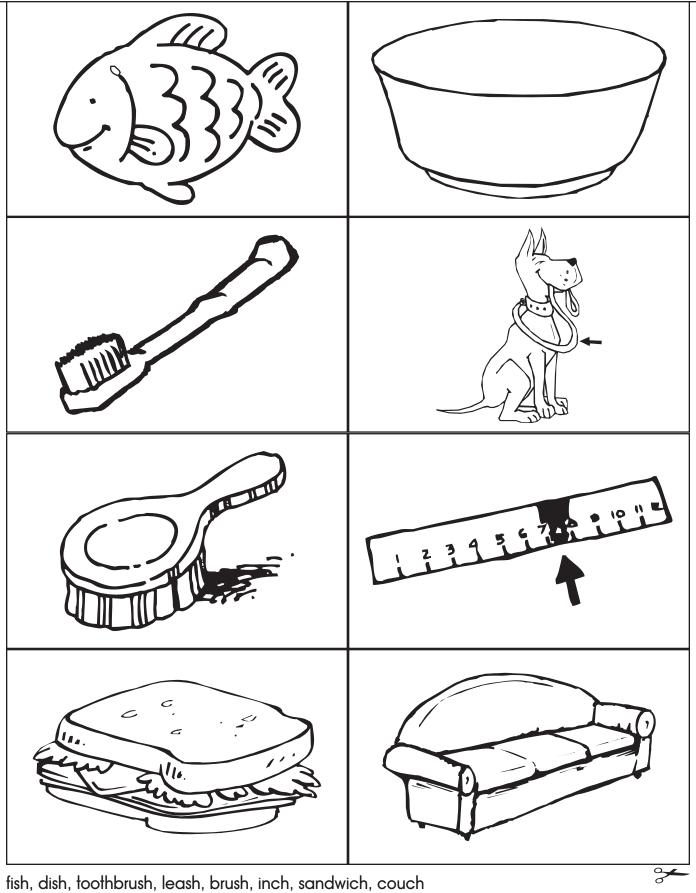

#### Materials

- Bingo cards (Activity Master P.004.AM1a P.004.AM1d) Each card has different arrangement of digraphs.
- Final consonant digraph picture cards (Activity Master P.004.AM2a P.004.AM2c)
- Counters

#### Students identify final consonant digraphs by playing a bingo-type game.

- 1. Place the picture cards face down in a stack. Provide a bingo card and counters for each student.
- 2. Taking turns, students select the top card, name the picture, and identify the final consonant digraph.
- 3. Look for the same consonant digraph on the bingo card. If there is a match, place a counter on that digraph. Return card to the bottom of the stack.
- 4. The game is finished when one card is covered with counters and a student says "Digraph Bingo!"
- 5. Peer evaluation