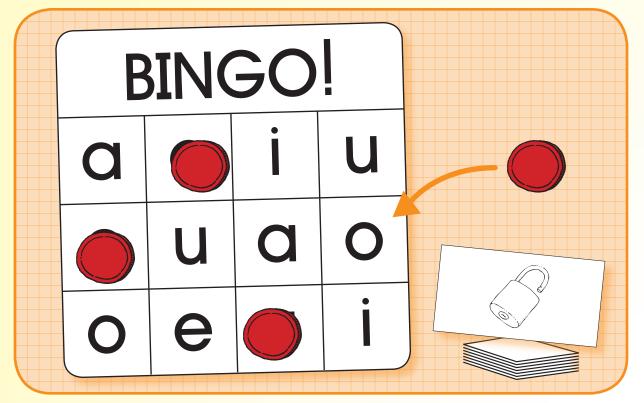

#### Students match medial sounds of words to letters while playing a Bingo-type game.

- 1. Place the medial sound picture cards face down in a stack. Provide each student with a different bingo card and game pieces.
- 2. Taking turns, student one selects the top card from the stack, names the picture, and says its medial sound (e.g., "lock, /o/").
- 3. Each student looks for letter on his bingo card that corresponds to the medial sound (i.e., "o") and places one game piece on that letter.
- 4. Student one places picture card in a discard pile.
- 5. Continue until one student has a completed card and says, "Bingo!"
- 6. Peer evaluation

### **Extensions and Adaptations**

Make other bingo cards (Activity Master P.022.AM3) for use with initial or final sounds.

| BINGO! |   |   |   |  |
|--------|---|---|---|--|
| a      | O |   | u |  |
| 6      | U | a | O |  |
| 0      | 6 | U |   |  |