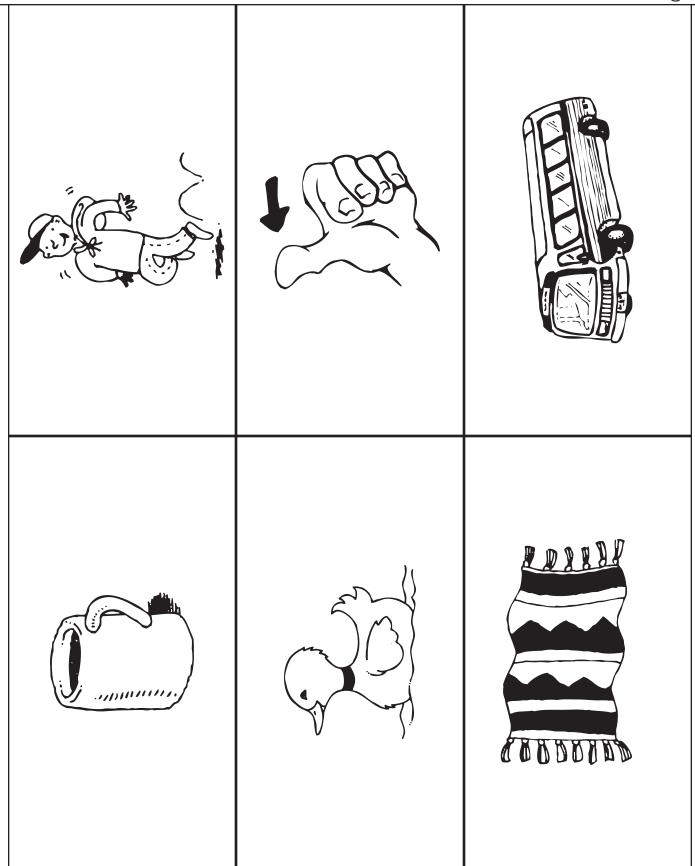

# **Phonics**

Letter-Sound Bingo P.022.AM2a

medial sound picture cards: match, fan, cab, bag, bat, check

Letter-Sound Bingo

medial sound picture cards: ten, bell, well, ship, six, fish