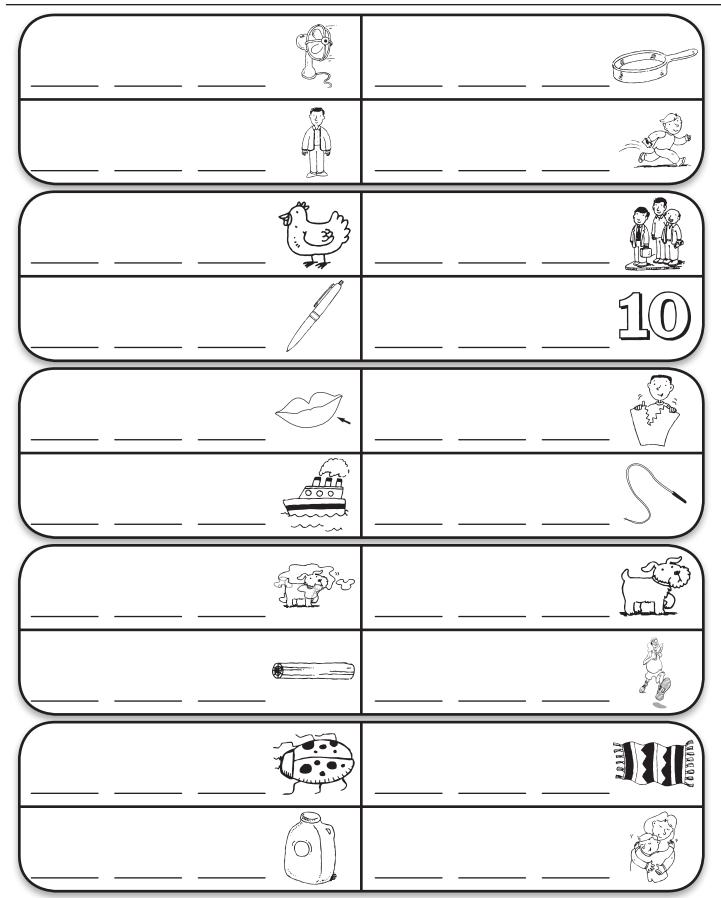

ooks for and places the matching plastic letter in the onset position on the work board.
- 4. Records word on student sheet.
- 5. Continue until all boards and student sheet are complete.
- 6. Teacher evaluation





#### **Extensions and Adaptations**

Make other rime work boards using short or long vowel rimes (Activity Master P.027.AM2).

P.027.AMIa Picture the Word



onset and rime work boards: fan, pan, man, ran



Picture the Word P.027.AMIb



onset and rime work boards: hen, men, pen, ten



P.027.AMIc Picture the Word



onset and rime work boards lip, ship, rip, whip



# **Phonics**

Picture the Word P.027.AMId



onset and rime work boards: fog, dog, log, jog



P.027.AMIe Picture the Word













ug



onset and rime work boards



# **N**ame

Picture the Word P.027.SS



# Phonics

| P.027.AM2 | Picture the Word |
|-----------|------------------|
|           |                  |
|           |                  |
|           |                  |
|           |                  |

blank onset and rime work boards