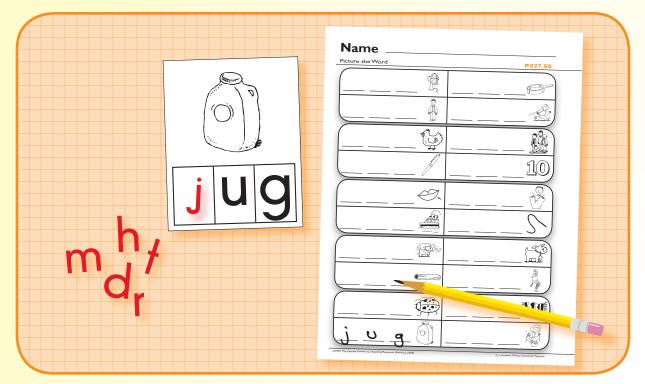

#### Picture the Word

#### Students select onsets to complete words using pictures as clues.

- 1. Place the onset and rime work boards face up in a stack at the center. Place the plastic letters beside the boards. Provide the student with a student sheet.
- 2. The student selects the top work board from the stack, names the picture, and reads the rime (e.g., "jug, /ug/"). Says the initial sound of the word and its corresponding letter (i.e., "/j/, j").
- 3. Looks for and places the matching plastic letter in the onset position on the work board.
- 4. Records word on student sheet.
- 5. Continue until all boards and student sheet are complete.
- 6. Teacher evaluation

# **N**ame

Picture the Word P.027.SS