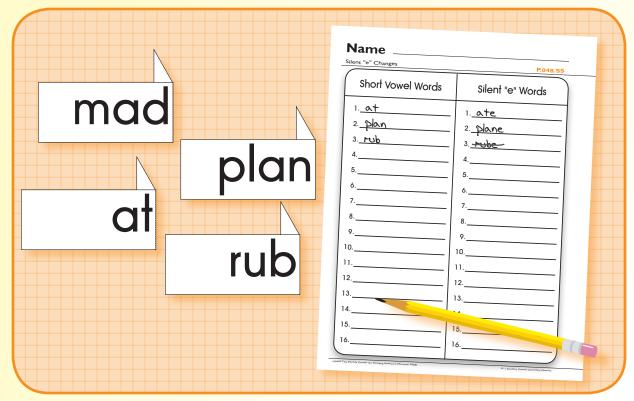

## **Materials**

- ▶ Silent "e" word strips (Activity Master P.048.AM1a P.048.AM1e) Copy, laminate, cut, and fold strips on the dotted line.
- Student sheet (Activity Master P.048.SS)
- Pencils

## Activity

Students read words with and without the silent "e" pattern.

- 1. Place silent "e" word strips standing up with "e" folded toward back on a flat surface. Provide each student with a student sheet.
- 2. Taking turns, students select one of the strips and read the word orally (e.g., "plan").
- 3. Turn the "e" to the front of the strip and read the new word orally (i.e., "plane").
- 4. Write both words in the corresponding columns on the student sheet. Determine if each word is real or nonsense. If nonsense, cross it out.
- 5. Continue until all strips are read and recorded.
- 6. Teacher evaluation

# cube cute use upe rube sune

Silent "e" Changes

| Short Vowel Words | Silent "e" Words |
|-------------------|------------------|
| 1                 | 1                |
| 2                 | 2                |
| 3                 | 3                |
| 4                 | 4                |
| 5                 | 5                |
| 6                 | 6                |
| 7                 | 7                |
| 8                 | 8                |
| 9                 | 9                |
| 10                | 10               |
| 11                | 11               |
| 12                | 12               |
| 13                | 13               |
| 14                | 14               |
| 15                | 15               |
| 16                | 16               |