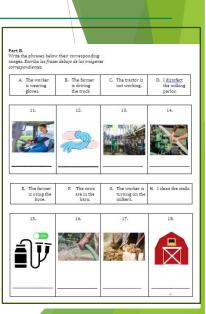

### Target Vocabulary

- Gloves
- Milking sleeves
- Work boots Manure scraper
- Towels
- Hose
- Bucket Brush
- Stalls
- Feed scoops
- Bottle feeder
- Washer
- Dryer
- Disinfectant
- Milkers
- Milking parlor
- Milk tank Milk truck
- Barn
- Tractor
- Skid steer

### <u>Phrases</u>

- Turn on
- Turn off
- Is not working
- Is broken
- Is driving
- Use the hose
- Clean the stalls
- Wear gloves
- Disinfect the parlor

### Sentences stems

- The washer is \_\_\_\_( broken, not working)
- The worker is\_\_ (driving the tractor, cleaning the stalls)
- The farmer is \_\_\_\_(wearing gloves, using the hose)
- I clean \_\_\_\_ (the barn, the milk tank, the stalls)