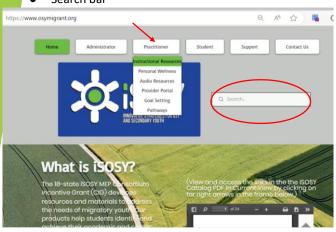

# Where to Find the STAT Lessons

- Quick link <u>www.osymigrant.org</u>
- Instructional Resources > Life Skills & STAT Lessons OR
- Search bar