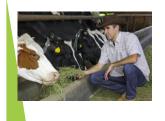

# Working on a Dairy Farm Trabajando en una lechería

# **Working on a Dairy Farm**

## Describe the scene Photo Prompt

What do you see in the picture?

- I see a worker
- The worker is milking cows
- The lady is cleaning
- The worker is wearing work boots and gloves

15