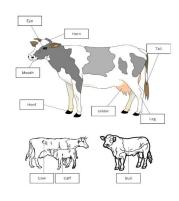

| El inglés | La pronunciación | La pronunciación<br>para<br>hispanohablantes | El español | La foto |
|-----------|------------------|----------------------------------------------|------------|---------|
| Cow       | kou              | cao                                          | Vaca       |         |
| Female    | fee-meyl         | fimeil                                       | Hembra     | Q       |
| Bull      | bool             | bul                                          | Toro       |         |
| Male      | meyl             | meil                                         | Macho      | O'      |
| Calf      | Kaf              | kaf                                          | Becerro    | NOT .   |

|         |          |       | and Timely  |       |
|---------|----------|-------|-------------|-------|
| Feeding | fee-ding | fidin | Alimentando |       |
| Leg     | leg      | leg   | Pierna      | 60    |
| Eye     | aby      | ai    | Ojo         |       |
| Hoof    | hoof     | juf   | Pezuña      |       |
| Mouth   | mouth    | maudt | Воса        |       |
| Udder   | uhder    | ader  | Ubre        | ( ) · |

# Vocabulary Image Guide

9