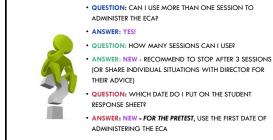

## **QUESTIONS?**

STUDENT RESPONSE SHEET:

CIRCLE SAMPLE CORRECT ANSWERS FOR MATCHES COLORS AND MATCHES SHAPES

23

|   | SCORING PRACTICE: ROTE COUNTING TO 10 |    |                                                                     |   |   |   |   |   |   |   |   |   |    |  |  |
|---|---------------------------------------|----|---------------------------------------------------------------------|---|---|---|---|---|---|---|---|---|----|--|--|
| E | Counting                              | 14 | ROTE COUNTS in order, without skipping to:<br>Reads Number: 1 3 2 4 | 1 | 2 | 3 | 4 | 5 | 6 | 7 | 8 | 9 | 10 |  |  |
|   |                                       |    |                                                                     |   |   |   |   |   |   |   |   |   |    |  |  |
| E | Counting                              | 14 | ROTE COUNTS in order, without skipping to:<br>Reads Number: 1 3 2 4 | 1 | 2 | 3 | 4 | 5 | 6 | 7 | 8 | 9 | 10 |  |  |
|   |                                       |    |                                                                     |   |   |   |   |   |   |   |   |   |    |  |  |
|   |                                       |    |                                                                     |   |   |   |   |   |   |   |   |   |    |  |  |