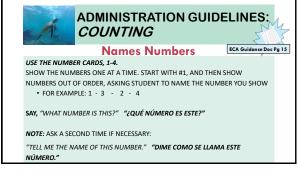

## **QUESTIONS?**

STUDENT RESPONSE SHEET: CIRCLE SAMPLE CORRECT ANSWERS FOR

ROTE COUNTING AND
NAMES NUMBERS

32