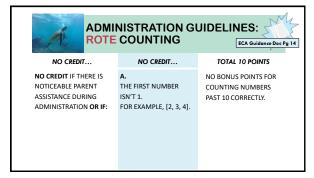

## **QUESTIONS?**

STUDENT RESPONSE SHEET:

CIRCLE SAMPLE CORRECT ANSWERS FOR MATCHES COLORS AND MATCHES SHAPES

23

|   | SCORING PRACTICE: ROTE COUNTING TO 10 |    |                                                                     |   |   |   |   |   |   |   |   |   |    |  |  |
|---|---------------------------------------|----|---------------------------------------------------------------------|---|---|---|---|---|---|---|---|---|----|--|--|
| E | Counting                              | 14 | ROTE COUNTS in order, without skipping to:<br>Reads Number: 1 3 2 4 | 1 | 2 | 3 | 4 | 5 | 6 | 7 | 8 | 9 | 10 |  |  |
|   |                                       |    |                                                                     |   |   |   |   |   |   |   |   |   |    |  |  |
| E | Counting                              | 14 | ROTE COUNTS in order, without skipping to:<br>Reads Number: 1 3 2 4 | 1 | 2 | 3 | 4 | 5 | 6 | 7 | 8 | 9 | 10 |  |  |
|   |                                       |    |                                                                     |   |   |   |   |   |   |   |   |   |    |  |  |
|   |                                       |    |                                                                     |   |   |   |   |   |   |   |   |   |    |  |  |