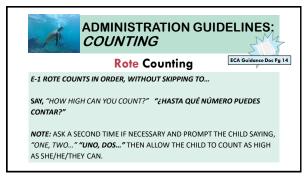

## **QUESTIONS?**

STUDENT RESPONSE SHEET:

CIRCLE SAMPLE CORRECT ANSWERS FOR MATCHES COLORS AND MATCHES SHAPES

23

|   | SCORING PRACTICE: ROTE COUNTING TO 10 |    |                                                                     |   |   |   |   |   |   |   |   |   |    |  |  |
|---|---------------------------------------|----|---------------------------------------------------------------------|---|---|---|---|---|---|---|---|---|----|--|--|
| E | Counting                              | 14 | ROTE COUNTS in order, without skipping to:<br>Reads Number: 1 3 2 4 | 1 | 2 | 3 | 4 | 5 | 6 | 7 | 8 | 9 | 10 |  |  |
|   |                                       |    |                                                                     |   |   |   |   |   |   |   |   |   |    |  |  |
| E | Counting                              | 14 | ROTE COUNTS in order, without skipping to:<br>Reads Number: 1 3 2 4 | 1 | 2 | 3 | 4 | 5 | 6 | 7 | 8 | 9 | 10 |  |  |
|   |                                       |    |                                                                     |   |   |   |   |   |   |   |   |   |    |  |  |
|   |                                       |    |                                                                     |   |   |   |   |   |   |   |   |   |    |  |  |