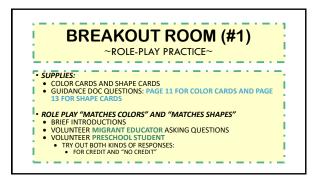

## **QUESTIONS?**

STUDENT RESPONSE SHEET:

CIRCLE SAMPLE CORRECT ANSWERS FOR MATCHES COLORS AND MATCHES SHAPES

23

|   | SCORING PRACTICE: ROTE COUNTING TO 10 |    |                                                                     |   |   |   |   |   |   |   |   |   |    |  |  |
|---|---------------------------------------|----|---------------------------------------------------------------------|---|---|---|---|---|---|---|---|---|----|--|--|
| E | Counting                              | 14 | ROTE COUNTS in order, without skipping to:<br>Reads Number: 1 3 2 4 | 1 | 2 | 3 | 4 | 5 | 6 | 7 | 8 | 9 | 10 |  |  |
|   |                                       |    |                                                                     |   |   |   |   |   |   |   |   |   |    |  |  |
| E | Counting                              | 14 | ROTE COUNTS in order, without skipping to:<br>Reads Number: 1 3 2 4 | 1 | 2 | 3 | 4 | 5 | 6 | 7 | 8 | 9 | 10 |  |  |
|   |                                       |    |                                                                     |   |   |   |   |   |   |   |   |   |    |  |  |
|   |                                       |    |                                                                     |   |   |   |   |   |   |   |   |   |    |  |  |