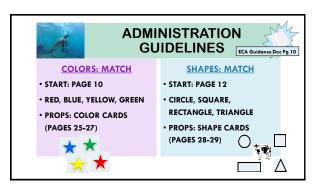

## **QUESTIONS?**

STUDENT RESPONSE SHEET:

CIRCLE SAMPLE CORRECT ANSWERS FOR MATCHES COLORS AND MATCHES SHAPES

23

|   | SCORING PRACTICE: ROTE COUNTING TO 10 |    |                                                                     |   |   |   |   |   |   |   |   |   |    |  |  |
|---|---------------------------------------|----|---------------------------------------------------------------------|---|---|---|---|---|---|---|---|---|----|--|--|
| E | Counting                              | 14 | ROTE COUNTS in order, without skipping to:<br>Reads Number: 1 3 2 4 | 1 | 2 | 3 | 4 | 5 | 6 | 7 | 8 | 9 | 10 |  |  |
|   |                                       |    |                                                                     |   |   |   |   |   |   |   |   |   |    |  |  |
| E | Counting                              | 14 | ROTE COUNTS in order, without skipping to:<br>Reads Number: 1 3 2 4 | 1 | 2 | 3 | 4 | 5 | 6 | 7 | 8 | 9 | 10 |  |  |
|   |                                       |    |                                                                     |   |   |   |   |   |   |   |   |   |    |  |  |
|   |                                       |    |                                                                     |   |   |   |   |   |   |   |   |   |    |  |  |