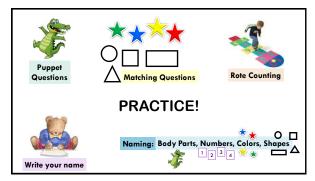

## **QUESTIONS?**

STUDENT RESPONSE SHEET:

CIRCLE SAMPLE CORRECT ANSWERS FOR MATCHES COLORS AND MATCHES SHAPES

23

|   | SCORING PRACTICE: ROTE COUNTING TO 10 |    |                                                                     |   |   |   |   |   |   |   |   |   |    |  |  |
|---|---------------------------------------|----|---------------------------------------------------------------------|---|---|---|---|---|---|---|---|---|----|--|--|
| E | Counting                              | 14 | ROTE COUNTS in order, without skipping to:<br>Reads Number: 1 3 2 4 | 1 | 2 | 3 | 4 | 5 | 6 | 7 | 8 | 9 | 10 |  |  |
|   |                                       |    |                                                                     |   |   |   |   |   |   |   |   |   |    |  |  |
| E | Counting                              | 14 | ROTE COUNTS in order, without skipping to:<br>Reads Number: 1 3 2 4 | 1 | 2 | 3 | 4 | 5 | 6 | 7 | 8 | 9 | 10 |  |  |
|   |                                       |    |                                                                     |   |   |   |   |   |   |   |   |   |    |  |  |
|   |                                       |    |                                                                     |   |   |   |   |   |   |   |   |   |    |  |  |

## **QUESTIONS?**

STUDENT RESPONSE SHEET: CIRCLE SAMPLE CORRECT ANSWERS FOR

ROTE COUNTING AND
NAMES NUMBERS

32