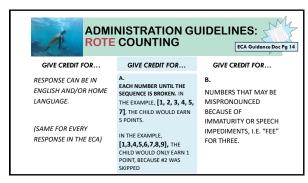

## **QUESTIONS?**

STUDENT RESPONSE SHEET:

CIRCLE SAMPLE CORRECT ANSWERS FOR MATCHES COLORS AND MATCHES SHAPES

23

|   | SCORING PRACTICE: ROTE COUNTING TO 10 |    |                                                                     |   |   |   |   |   |   |   |   |   |    |  |  |
|---|---------------------------------------|----|---------------------------------------------------------------------|---|---|---|---|---|---|---|---|---|----|--|--|
| E | Counting                              | 14 | ROTE COUNTS in order, without skipping to:<br>Reads Number: 1 3 2 4 | 1 | 2 | 3 | 4 | 5 | 6 | 7 | 8 | 9 | 10 |  |  |
|   |                                       |    |                                                                     |   |   |   |   |   |   |   |   |   |    |  |  |
| E | Counting                              | 14 | ROTE COUNTS in order, without skipping to:<br>Reads Number: 1 3 2 4 | 1 | 2 | 3 | 4 | 5 | 6 | 7 | 8 | 9 | 10 |  |  |
|   |                                       |    |                                                                     |   |   |   |   |   |   |   |   |   |    |  |  |
|   |                                       |    |                                                                     |   |   |   |   |   |   |   |   |   |    |  |  |