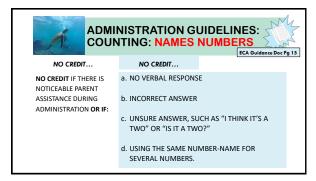

## **QUESTIONS?**

STUDENT RESPONSE SHEET: CIRCLE SAMPLE CORRECT ANSWERS FOR

ROTE COUNTING AND
NAMES NUMBERS

32