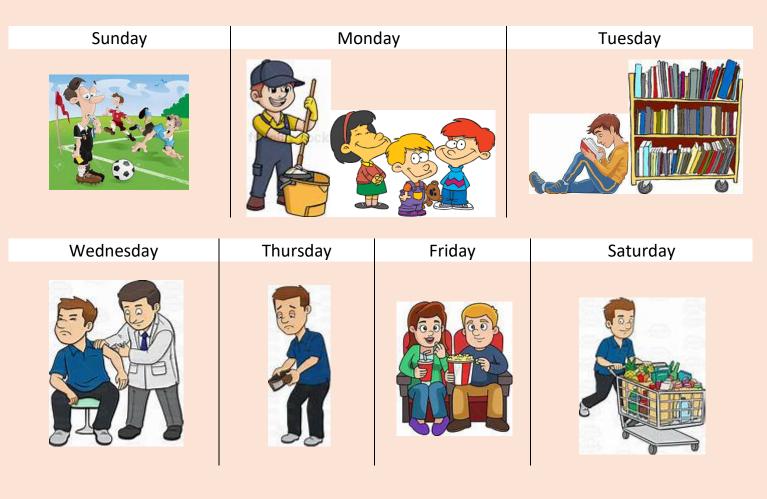

#### Use the pictures below to answer the questions.

- 1. When does Tim go to the doctor?
- 2. What does Tim do on Saturday?
- 3. When does Tim go to the movies?
- 4. When is Tim at the library?
- 5. When is Tim at the park?
- 6. Where is Tim on Monday?
- 7. What day does Tim have no money?