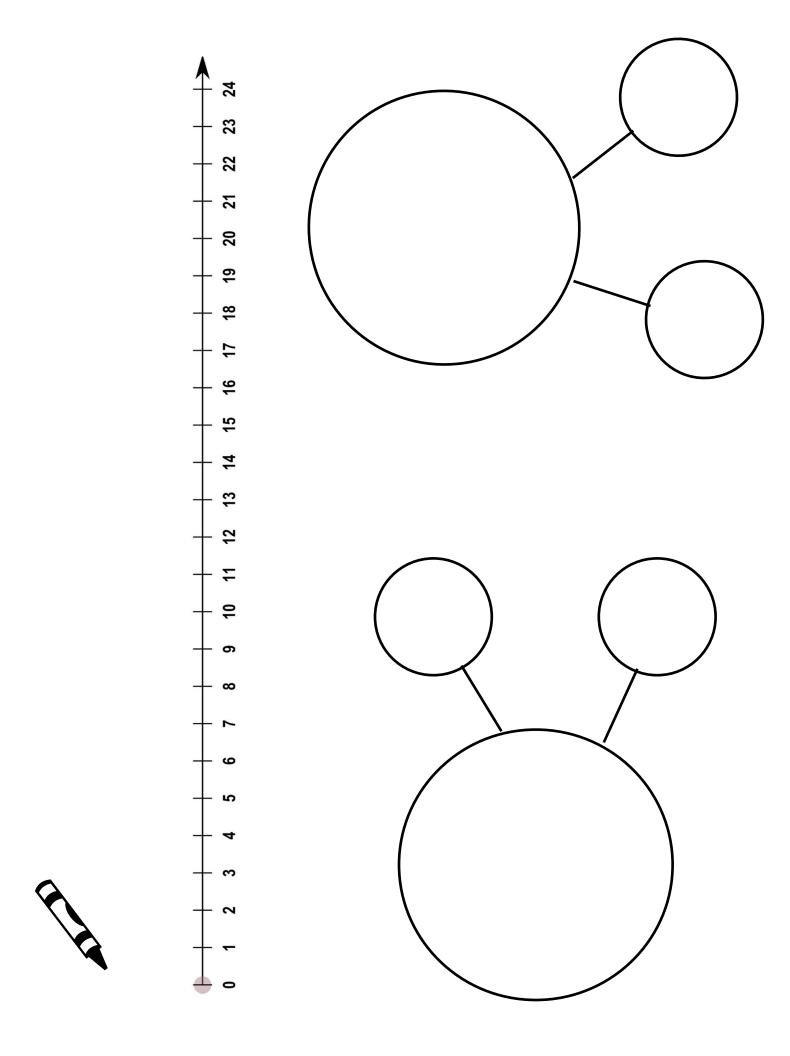

Student Name: \_\_\_\_\_

| ☐6<br>1 Point         | 6                                                                                |  |  |  |  |  |  |  |
|-----------------------|----------------------------------------------------------------------------------|--|--|--|--|--|--|--|
|                       | Kendra caught 15 bugs. 8 of them crawled away.  How many bugs does she have now? |  |  |  |  |  |  |  |
|                       |                                                                                  |  |  |  |  |  |  |  |
|                       |                                                                                  |  |  |  |  |  |  |  |
|                       |                                                                                  |  |  |  |  |  |  |  |
| <b>7</b>              | 7.                                                                               |  |  |  |  |  |  |  |
| 1 Point               | Look at this number sentence.                                                    |  |  |  |  |  |  |  |
|                       |                                                                                  |  |  |  |  |  |  |  |
|                       | 8 + 2 +14 = 24                                                                   |  |  |  |  |  |  |  |
|                       |                                                                                  |  |  |  |  |  |  |  |
|                       | Circle the numbers that make 10.                                                 |  |  |  |  |  |  |  |
|                       |                                                                                  |  |  |  |  |  |  |  |
| □8a<br>1 Point        | 8                                                                                |  |  |  |  |  |  |  |
| Answer<br>☐8b 1 Point | Cut this sandwich so that 4 children may share it                                |  |  |  |  |  |  |  |
| Explanation           | equally.                                                                         |  |  |  |  |  |  |  |
|                       | What do you call these equal parts?                                              |  |  |  |  |  |  |  |
|                       | Show or tell me how you know they are fair                                       |  |  |  |  |  |  |  |
|                       | shares?                                                                          |  |  |  |  |  |  |  |
|                       |                                                                                  |  |  |  |  |  |  |  |
| /11<br>TOTAL          |                                                                                  |  |  |  |  |  |  |  |
| EARNED                |                                                                                  |  |  |  |  |  |  |  |
| POINTS                |                                                                                  |  |  |  |  |  |  |  |