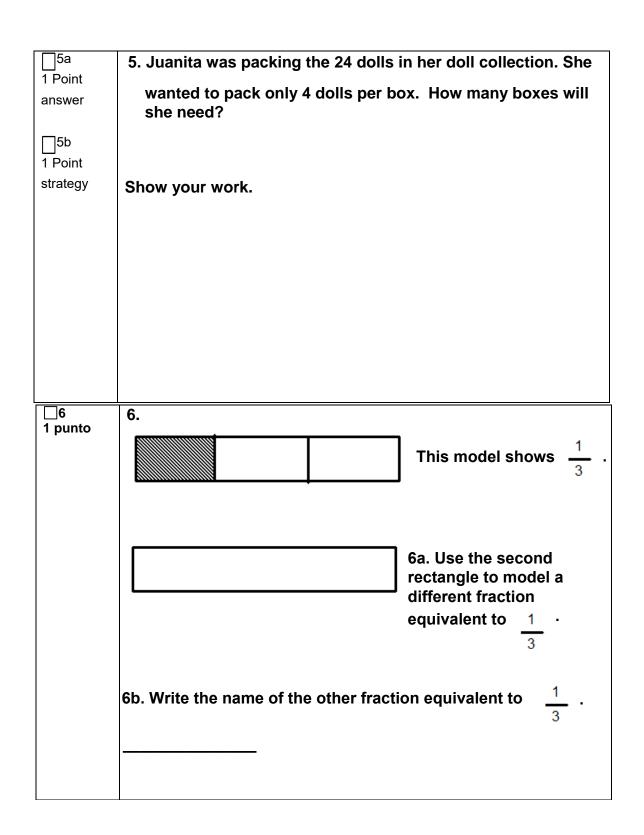

| □7<br>1 punto            | 7. Karli is making batches of cookies on a small cookie sheet.<br>If she bakes 5 pans just like the picture, how many cookies<br>will she bake?                                                                                                                                                                                                                                                                                                            |
|--------------------------|--------------------------------------------------------------------------------------------------------------------------------------------------------------------------------------------------------------------------------------------------------------------------------------------------------