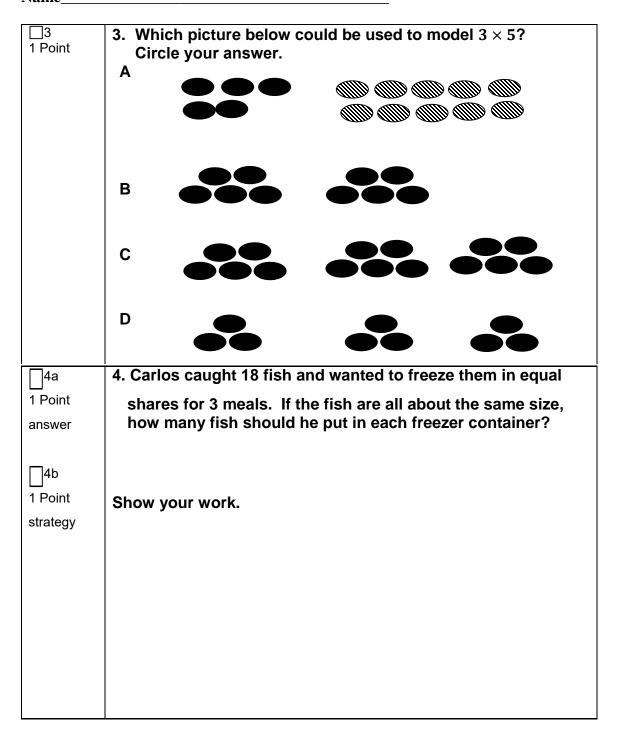

| □7<br>1 punto            | 7. Karli is making batches of cookies on a small cookie sheet.<br>If she bakes 5 pans just like the picture, how many cookies<br>will she bake?                                                                                                                                                                                                                                                                                                            |
|--------------------------|----------------------------------------------------------------------------------------------------------------------------------------------------------------------------------------------------------------------------------------------------------------------------------------------------