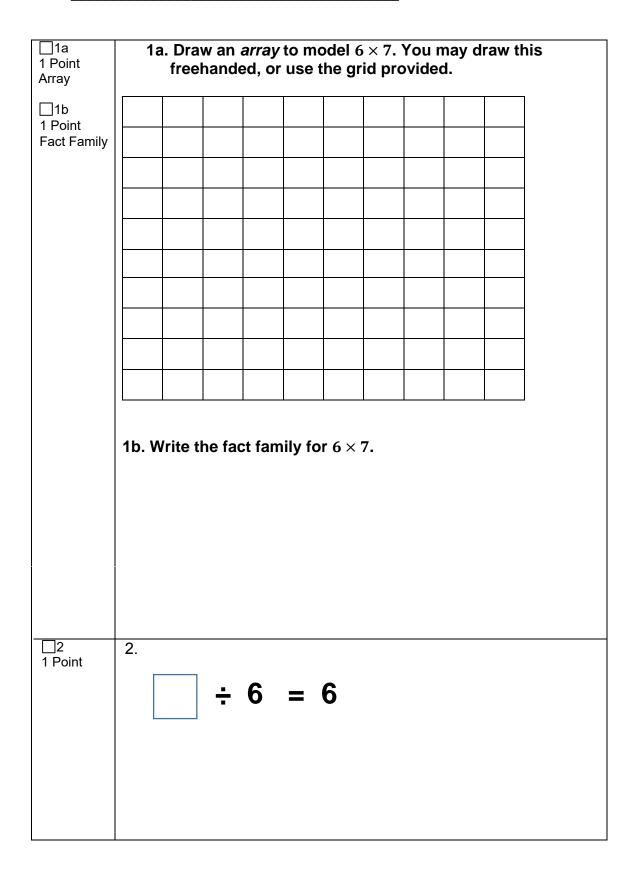

| □7<br>1 punto            | 7. Karli is making batches of cookies on a small cookie sheet.<br>If she bakes 5 pans just like the picture, how many cookies<br>will she bake?                                                                                                                                                                                                                                                                                                            |
|--------------------------|------------------------------------------------------------------------------------------------------------------------------------------------------------------------------------------------------------------------------------------------------------------------------------------------